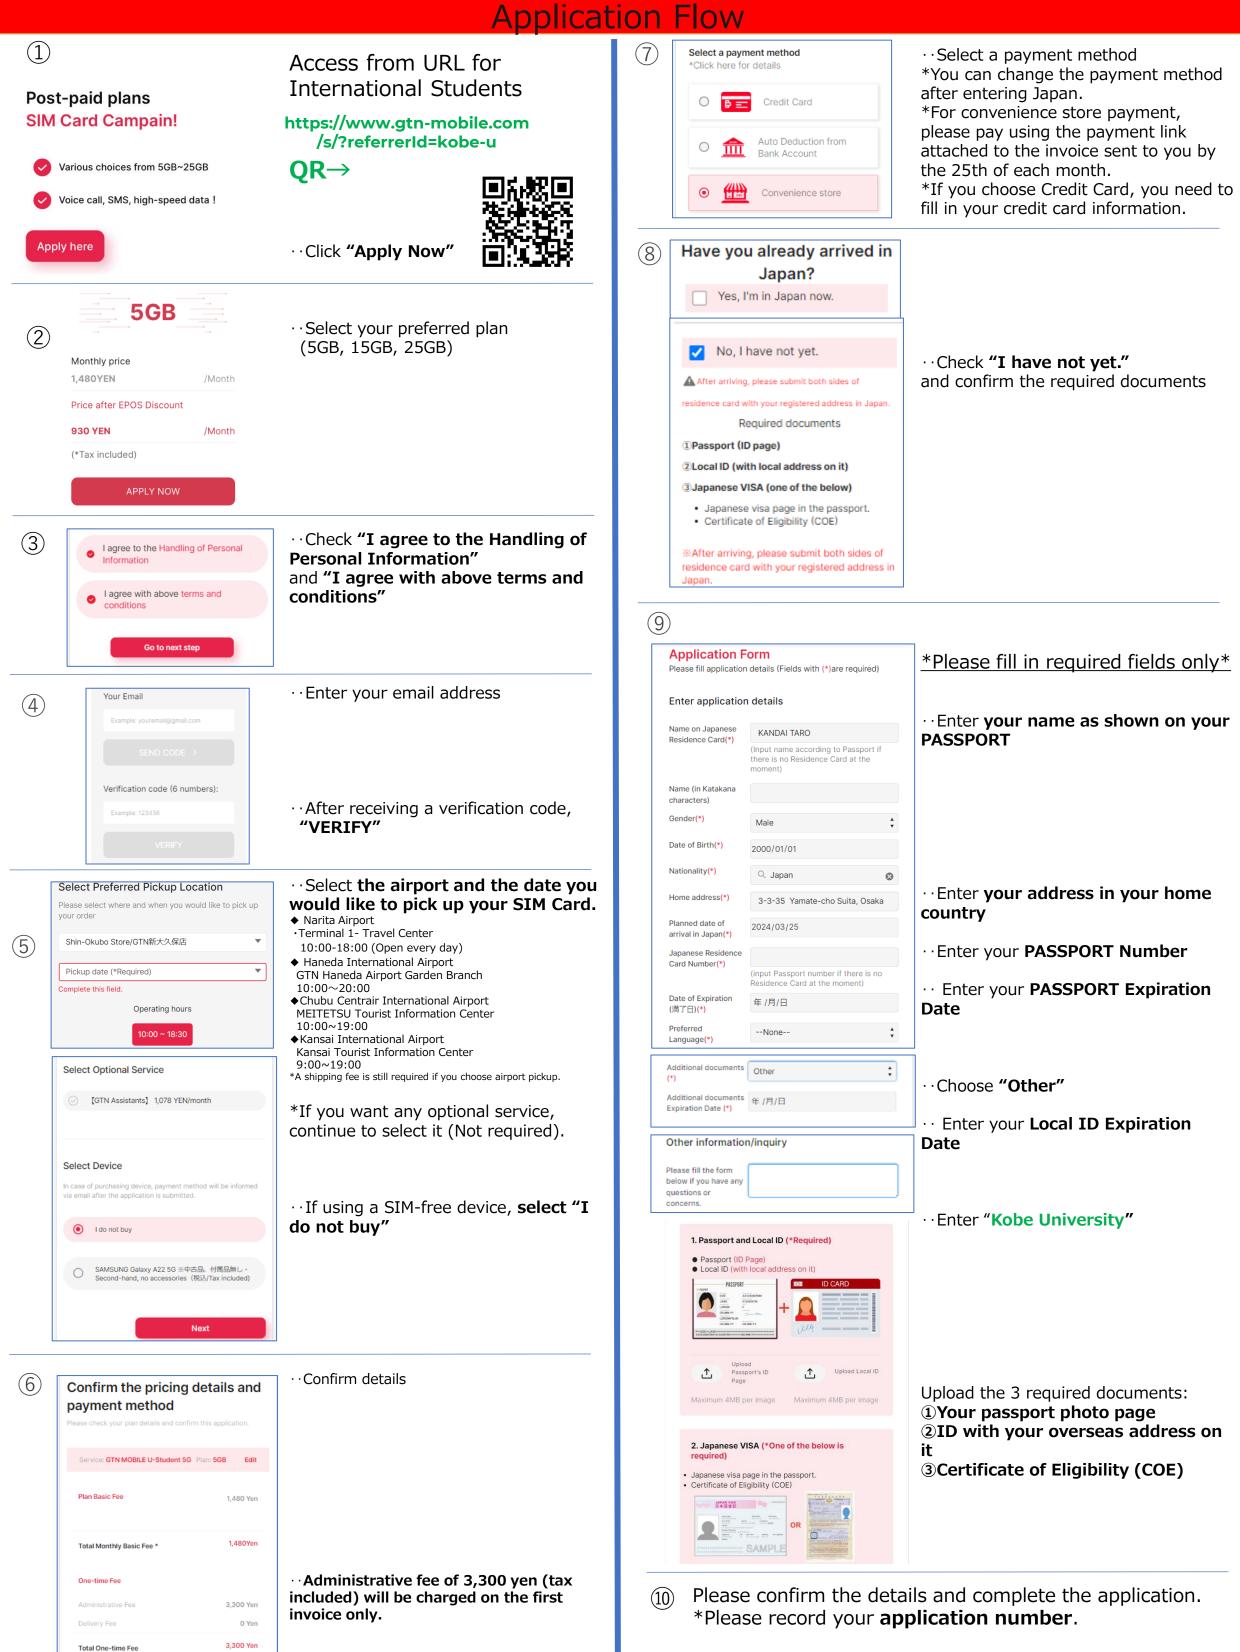

## How to Apply

\*See reverse side for details\*

①Passport
②Identification document with your address outside Japan
③COE or VISA page

URL for International Students

Apply

Online

https://www.gtnmobile.com/s/?referrerId=kobe-u