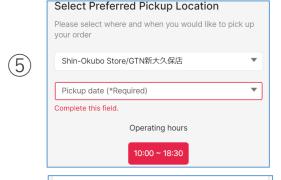

··Enter your email address

··After receiving a verification code, "VERIFY"

···Select **"Shin-Okubo Store/GTN新大** 久保店"

··Choose a pickup date (any day is acceptable)

\*If you want any optional service, continue to select it (Not required).