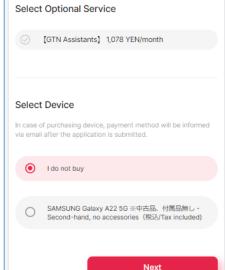

··Enter your email address

··After receiving a verification code, "VERIFY"

···Select **"Shin-Okubo Store/GTN新大** 久保店"

··Choose a pickup date (any day is acceptable)

\*If you want any optional service, continue to select it (Not required).

 $\cdot\cdot$  If using a SIM-free device, select "I do not buy"

Confirm the pricing details and payment method
Please check your plan details and confirm this application.

Service: GTN MOBILE U-Student 5G Plan: 5GB Edit