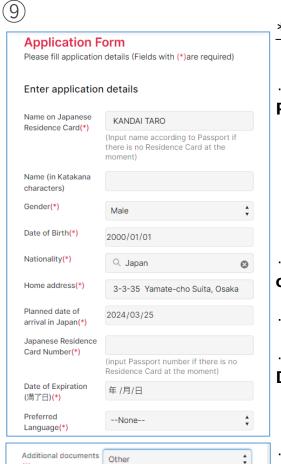

 $\cdot \cdot$  Enter your name as shown on your PASSPORT

··Enter your address in your home country

- ··Enter your **PASSPORT Number**
- · · Enter your **PASSPORT Expiration Date**
- ··Choose **"Other"**
- · · Enter your **Local ID Expiration Date**

··Enter "Kobe University"

Upload the 3 required documents:1 Your passport photo page2 ID with your overseas address on

**3Certificate of Eligibility (COE)** 

10 Please confirm the details and complete the application. \*Please record your **application number**.