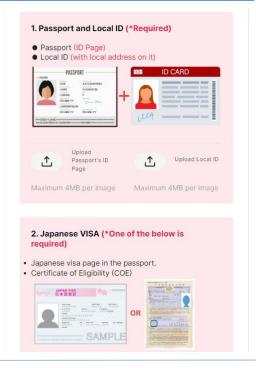

### **Required Documents**

\*See reverse side for details\*

- ①Passport
- ②Identification document with your address outside Japan
- **3COE** or VISA page

**URL** for International Students

https://www.gtn-mobile.com/s/?referrerId=kobe-u

··Enter "Kobe University"

Upload the 3 required documents:1 Your passport photo page2 ID with your overseas address on

**3Certificate of Eligibility (COE)** 

10 Please confirm the details and complete the application. \*Please record your **application number**.