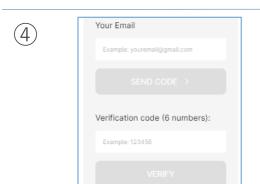

··Enter your email address

··After receiving a verification code, "VERIFY"

···Select **"Shin-Okubo Store/GTN新大** 久保店"

··Choose a pickup date (any day is acceptable)

\*If you want any optional service, continue to select it (Not required).