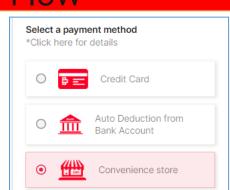

- ··Select a payment method
- \*You can change the payment method after entering Japan.
- \*For convenience store payment, please pay using the payment link attached to the invoice sent to you by the 25th of each month.
- \*If you choose Credit Card, you need to fill in your credit card information.